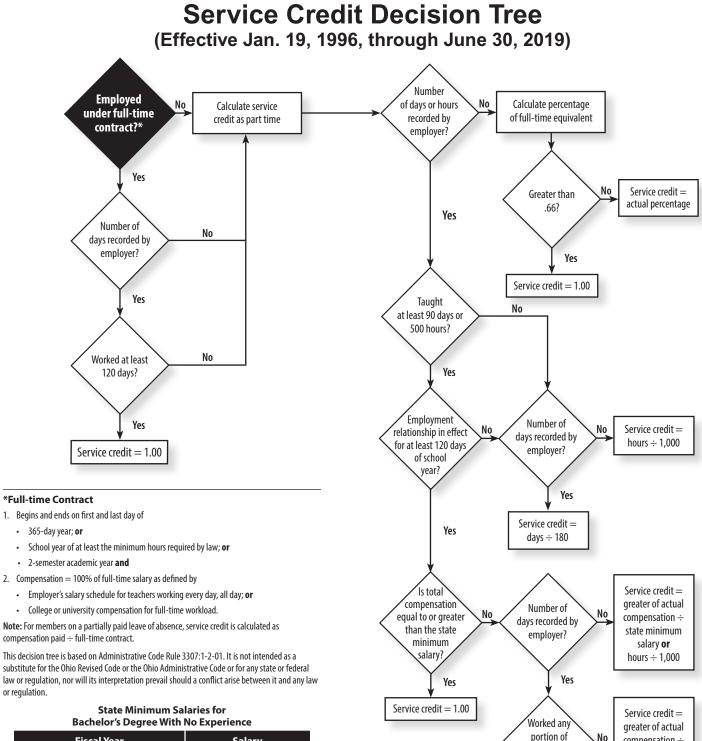

## **Full-Time vs. Part-Time Service**

|                    | Full Time                                                                                           | Part Time                                                                                                                                                        |
|--------------------|-----------------------------------------------------------------------------------------------------|------------------------------------------------------------------------------------------------------------------------------------------------------------------|
| Contract<br>Length | Covers the entire school year                                                                       | Covers only a portion of the school year                                                                                                                         |
| Compensation       | 100% of the full-time salary<br>defined by salary schedule<br><b>and</b><br>works at least 120 days | Does not equal the salary schedule<br>for teacher working every day of the<br>school year<br><b>or</b><br>does not meet requirements<br>for full-time employment |

## **Calculating Part-Time Service Credit**

| Employment<br>Status | Days<br>Worked | Days in<br>Employment<br>Relationship | ls Salary<br>Greater Than<br>State<br>Minimum? | Service Credit Calculation                                                        |
|----------------------|----------------|---------------------------------------|------------------------------------------------|-----------------------------------------------------------------------------------|
| Part Time            | ≥ 90           | ≥120                                  | Yes                                            | 1.00                                                                              |
|                      | ≥ 90           | ≥120                                  | No                                             | Greater of: Days ÷ 180 <b>or</b><br>Total Compensation ÷ State<br>Minimum Salary* |
|                      | ≥ 90           | <120                                  | N/A                                            | Days ÷ 180                                                                        |
|                      | <90            | N/A                                   | N/A                                            | Days ÷ 180                                                                        |

\*For a chart of historical state minimum salaries, please see the Service Credit section of the STRS Ohio Employer Website.