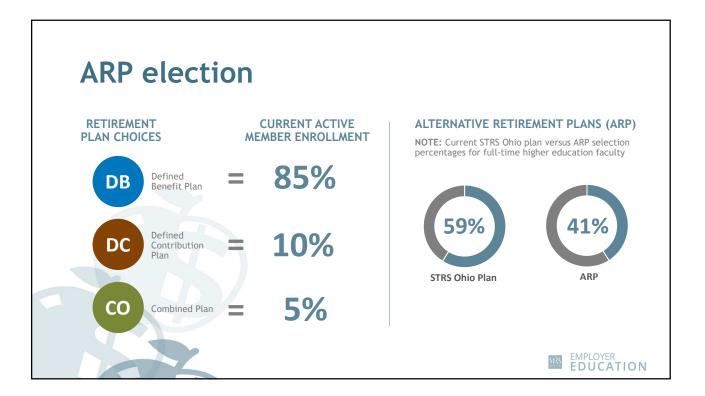

STATE TEACHERS RETIREMENT SYSTEM OF OHIO Higher Education Essentials

STATE TEACHERS RETIREMENT SYSTEM OF OHIO Higher Education Essentials

|                                              | Defined<br>Benefit Plan | Defined<br>Contribution Plan | Combined Plan                  |
|----------------------------------------------|-------------------------|------------------------------|--------------------------------|
| Investments selected by you                  |                         | (entire account)             | (defined contribution portion) |
| Predictable monthly retirement benefit       | $\checkmark$            |                              | (defined benefit portion)      |
| Greatest portability                         |                         | $\checkmark$                 |                                |
| Greatest investment risk                     |                         | $\checkmark$                 |                                |
| Disability and survivor benefits during care | er* 🗸                   |                              | $\checkmark$                   |
| Access to health care coverage in retiremen  | it* 🗸                   |                              | √                              |