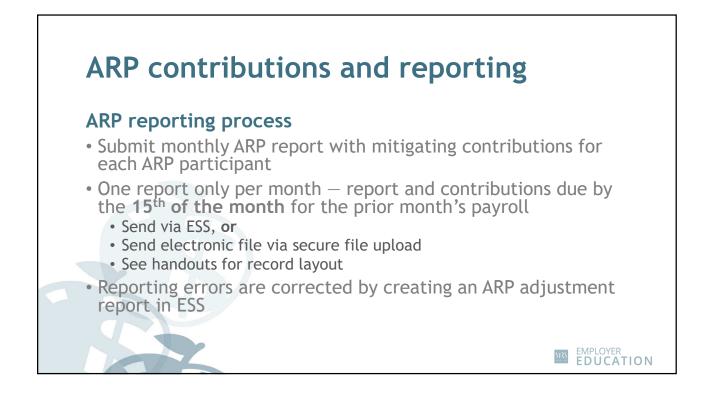

|                         | (entire account)             | (defined contribution portion) |
| Predictable monthly retirement benefit       | $\checkmark$            |                              | (defined benefit portion)      |
| Greatest portability                         |                         | $\checkmark$                 |                                |
| Greatest investment risk                     |                         | $\checkmark$                 |                                |
| Disability and survivor benefits during care | er* 🗸                   |                              | $\checkmark$                   |
| Access to health care coverage in retiremen  | it* 🗸                   |                              | √                              |