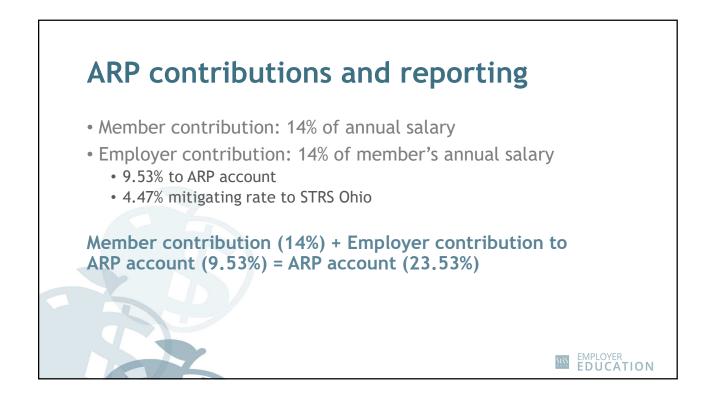

|                         | (entire account)             | (defined contribution portion) |
| Predictable monthly retirement benefit       | $\checkmark$            |                              | (defined benefit portion)      |
| Greatest portability                         |                         | $\checkmark$                 |                                |
| Greatest investment risk                     |                         | $\checkmark$                 |                                |
| Disability and survivor benefits during care | er* 🗸                   |                              | $\checkmark$                   |
| Access to health care coverage in retiremen  | it* 🗸                   |                              | √                              |