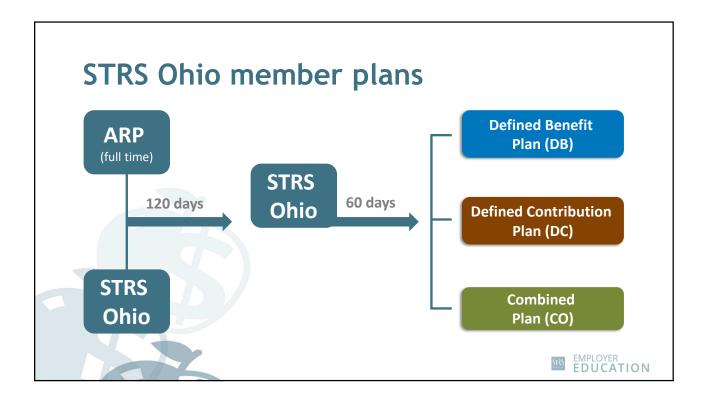

STATE TEACHERS RETIREMENT SYSTEM OF OHIO Higher Education Essentials





STATE TEACHERS RETIREMENT SYSTEM OF OHIO Higher Education Essentials











|                                              | Defined<br>Benefit Plan | Defined<br>Contribution Plan | Combined Plan                  |
|----------------------------------------------|-------------------------|------------------------------|--------------------------------|
| Investments selected by you                  |                         | (entire account)             | (defined contribution portion) |
| Predictable monthly retirement benefit       | $\checkmark$            |                              | (defined benefit portion)      |
| Greatest portability                         |                         | $\checkmark$                 |                                |
| Greatest investment risk                     |                         | $\checkmark$