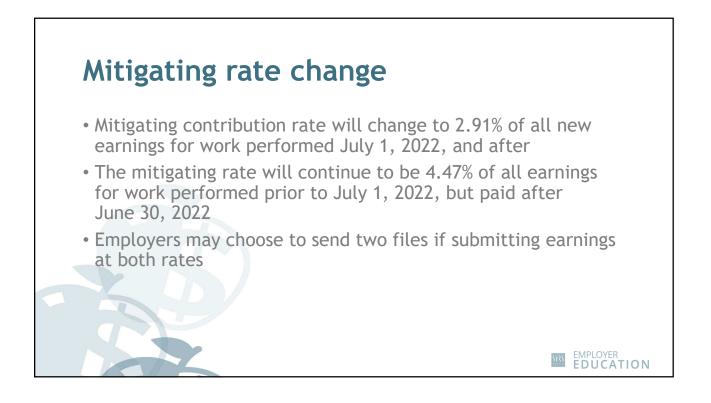

| (entire account)             | (defined contribution portion) |
| Predictable monthly retirement benefit       | $\checkmark$            |                              | (defined benefit portion)      |
| Greatest portability                         |                         | $\checkmark$                 |                                |
| Greatest investment risk                     |                         | $\checkmark$                 |                                |
| Disability and survivor benefits during care | er* 🗸                   |                              | $\checkmark$                   |
| Access to health care coverage in retiremen  | it* 🗸                   |                              | √                              |